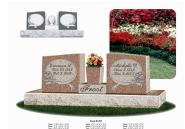

Description of the second least the seco

Extendity big is a continue of the place of a malalanck extending a notion by big breaterably black and the place of a malalanck extending a notion by

Pandhad anathodonibling teach Semberearletery brisinnay be larget emaluset tho a south abeach.